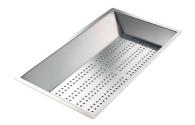

#### Stainless steel perforated pan

8151 000

\* only in combination with the accessory 8644 102