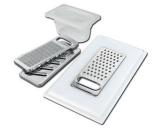

### Grating kit complete with ring support and food collection tray

8159 101

\* only in combination with the accessory 8644 102

Waste disposer throat PVD Gun Metal

8669 046