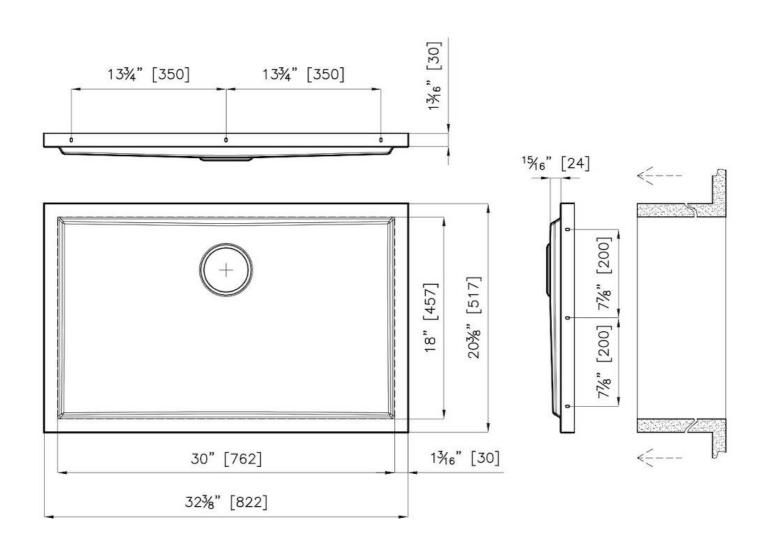

### **DETAILS**

| Bowl dimension                  | 30" x 18"                                                                                                                                                                                                                                                                                                                                      |
|---------------------------------|------------------------------------------------------------------------------------------------------------------------------------------------------------------------------------------------------------------------------------------------------------------------------------------------------------------------------------------------|
| Number of bowls                 | 1 bowl                                                                                                                                                                                                                                                                                                                                         |
| Waste fitting                   | 3,5" drain                                                                                                                                                                                                                                                                                                                                     |
| FEATURES                        |                                                                                                                                                                                                                                                                                                                                                |
| GUN METAL                       | The Gun Metal finish is obtained by treating steel with a physical process called PVD (Phisical Vacuum Deposition) which deposits particles of noble metals on the surface. The result is a unique and refined aesthetic effect, and an improvement of the mechanical properties of the steel which is more resistant to impact and scratches. |
| PHANTOM BASE 30 mm              | The Phantom BASE sink's bottoms are specifically engineered to be coupled with sinks made out of slabs. The perimetric trough makes for a simple and perfect installation. This version of Phantom BASE is meant for slabs of 30mm thickness.                                                                                                  |
| PHANTOM BASE WITHOUT<br>WELDING | The steel bottom Phantom BASE solves the problem of water draining of slab sinks, because the slope built into the moulded bottom ensures perfect draining. The radius and sloped profile of Phantom BASE guarantee great practicality and hygiene in everyday cleaning.                                                                       |
| High thickness                  | 1.5 mm thick steel. A significant thickness, which guarantees the maximum sturdiness and durability.                                                                                                                                                                                                                                           |
| Small radius                    | Bowls with squared shapes with a modern design and an increased capacity, for a minimal aesthetics connected with an extreme practicity.                                                                                                                                                                                                       |
| Basket 3,5" waste fitting       | The drain is equipped with a large 3.5" drain, with the practical basket cap that prevents the discharge of solid parts.                                                                                                                                                                                                                       |

### **TECHNICAL DATA**