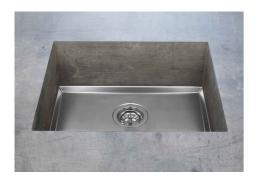

## Sink Phantom Base Gun Metal 30" x 18" (30mm thk)

Kitchen Sinks

Code: 5533 906

PVD Gun Metal AISI 304 Stainless steel Foster brushed

### **DETAILS**

| Bowl dimension                  | 30" x 18"                                                                                                                                                                                                                                                                                                                                      |
|---------------------------------|------------------------------------------------------------------------------------------------------------------------------------------------------------------------------------------------------------------------------------------------------------------------------------------------------------------------------------------------|
| Number of bowls                 | 1 bowl                                                                                                                                                                                                                                                                                                                                         |
| Waste fitting                   | 3,5" drain                                                                                                                                                                                                                                                                                                                                     |
| FEATURES                        |                                                                                                                                                                                                                                                                                                                                                |
| GUN METAL                       | The Gun Metal finish is obtained by treating steel with a physical process called PVD (Phisical Vacuum Deposition) which deposits particles of noble metals on the surface. The result is a unique and refined aesthetic effect, and an improvement of the mechanical properties of the steel which is more resistant to impact and scratches. |
| PHANTOM BASE 30 mm              | The Phantom BASE sink's bottoms are specifically engineered to be coupled with sinks made out of slabs. The perimetric trough makes for a simple and perfect installation. This version of Phantom BASE is meant for slabs of 30mm thickness.                                                                                                  |
| PHANTOM BASE WITHOUT<br>WELDING | The steel bottom Phantom BASE solves the problem of water draining of slab sinks, because the slope built into the moulded bottom ensures perfect draining. The radius and sloped profile of Phantom BASE guarantee great practicality and hygiene in everyday cleaning.                                                                       |
| High thickness                  | 1.5 mm thick steel. A significant thickness, which guarantees the maximum sturdiness and durability.                                                                                                                                                                                                                                           |
| Small radius                    | Bowls with squared shapes with a modern design and an increased capacity, for a minimal aesthetics connected with an extreme practicity.                                                                                                                                                                                                       |
| Basket 3,5" waste fitting       | The drain is equipped with a large 3.5" drain, with the practical basket cap that prevents the discharge of solid parts.                                                                                                                                                                                                                       |