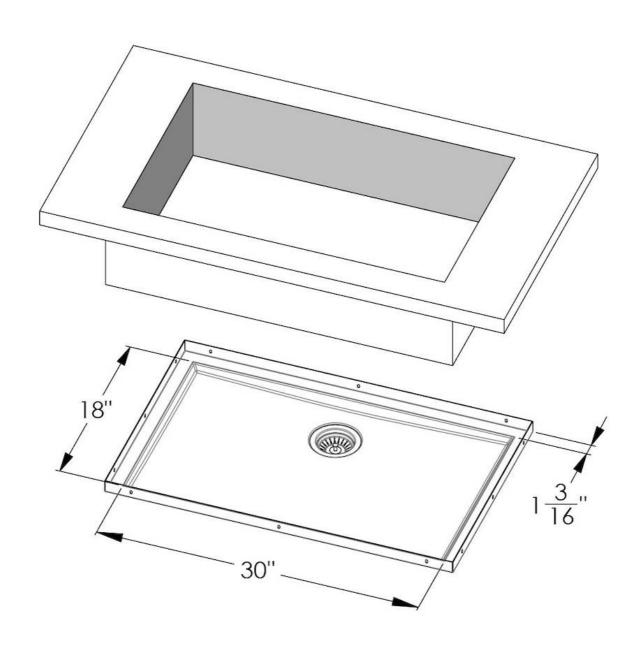

### **DETAILS**

| Bowl dimension                  | 30" x 18"                                                                                                                                                                                                                                                                                                                                      |
|---------------------------------|------------------------------------------------------------------------------------------------------------------------------------------------------------------------------------------------------------------------------------------------------------------------------------------------------------------------------------------------|
| Number of bowls                 | 1 bowl                                                                                                                                                                                                                                                                                                                                         |
| Waste fitting                   | 3,5" drain                                                                                                                                                                                                                                                                                                                                     |
| FEATURES                        |                                                                                                                                                                                                                                                                                                                                                |
| GUN METAL                       | The Gun Metal finish is obtained by treating steel with a physical process called PVD (Phisical Vacuum Deposition) which deposits particles of noble metals on the surface. The result is a unique and refined aesthetic effect, and an improvement of the mechanical properties of the steel which is more resistant to impact and scratches. |
| PHANTOM BASE 30 mm              | The Phantom BASE sink's bottoms are specifically engineered to be coupled with sinks made out of slabs. The perimetric trough makes for a simple and perfect installation. This version of Phantom BASE is meant for slabs of 30mm thickness.                                                                                                  |
| PHANTOM BASE WITHOUT<br>WELDING | The steel bottom Phantom BASE solves the problem of water draining of slab sinks, because the slope built into the moulded bottom ensures perfect draining. The radius and sloped profile of Phantom BASE guarantee great practicality and hygiene in everyday cleaning.                                                                       |
| High thickness                  | 1.5 mm thick steel. A significant thickness, which guarantees the maximum sturdiness and durability.                                                                                                                                                                                                                                           |
| Small radius                    | Bowls with squared shapes with a modern design and an increased capacity, for a minimal aesthetics connected with an extreme practicity.                                                                                                                                                                                                       |
| Basket 3,5" waste fitting       | The drain is equipped with a large 3.5" drain, with the practical basket cap that prevents the discharge of solid parts.                                                                                                                                                                                                                       |

### **TECHNICAL DATA**