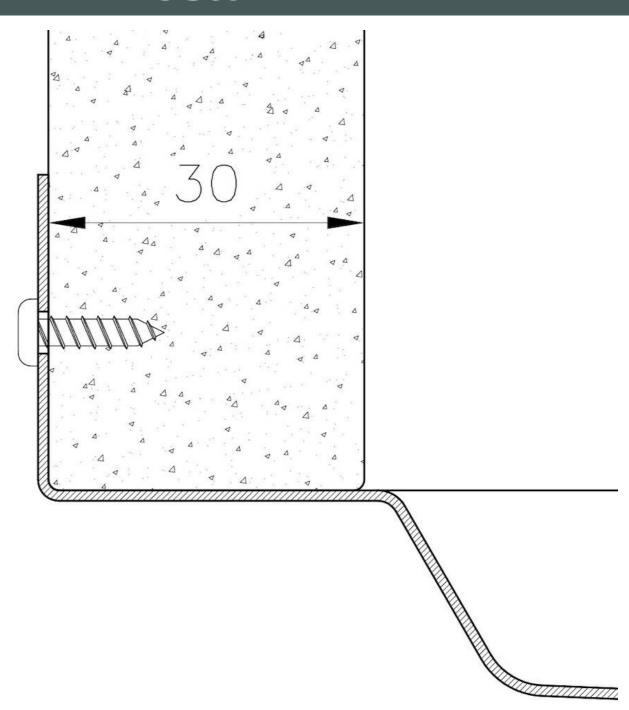

### **DETAILS**

| Bowl dimension                  | 30" x 18"                                                                                                                                                                                                                                                                                                                                      |
|---------------------------------|------------------------------------------------------------------------------------------------------------------------------------------------------------------------------------------------------------------------------------------------------------------------------------------------------------------------------------------------|
| Number of bowls                 | 1 bowl                                                                                                                                                                                                                                                                                                                                         |
| Waste fitting                   | 3,5" drain                                                                                                                                                                                                                                                                                                                                     |
| FEATURES                        |                                                                                                                                                                                                                                                                                                                                                |
| GUN METAL                       | The Gun Metal finish is obtained by treating steel with a physical process called PVD (Phisical Vacuum Deposition) which deposits particles of noble metals on the surface. The result is a unique and refined aesthetic effect, and an improvement of the mechanical properties of the steel which is more resistant to impact and scratches. |
| PHANTOM BASE 30 mm              | The Phantom BASE sink's bottoms are specifically engineered to be coupled with sinks made out of slabs. The perimetric trough makes for a simple and perfect installation. This version of Phantom BASE is meant for slabs of 30mm thickness.                                                                                                  |
| PHANTOM BASE WITHOUT<br>WELDING | The steel bottom Phantom BASE solves the problem of water draining of slab sinks, because the slope built into the moulded bottom ensures perfect draining. The radius and sloped profile of Phantom BASE guarantee great practicality and hygiene in everyday cleaning.                                                                       |
| High thickness                  | 1.5 mm thick steel. A significant thickness, which guarantees the maximum sturdiness and durability.                                                                                                                                                                                                                                           |
| Small radius                    | Bowls with squared shapes with a modern design and an increased capacity, for a minimal aesthetics connected with an extreme practicity.                                                                                                                                                                                                       |
| Basket 3,5" waste fitting       | The drain is equipped with a large 3.5" drain, with the practical basket cap that prevents the discharge of solid parts.                                                                                                                                                                                                                       |

### **TECHNICAL DATA**