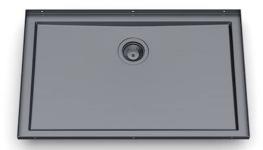

## Sink Phantom Base Gun Metal 30" x 18" (30mm thk)

Kitchen Sinks

Code: 5533 906

PVD Gun Metal AISI 304 Stainless steel Foster brushed

### **DETAILS**

| Bowl dimension                  | 30" x 18"                                                                                                                                                                                                                                                                                                                                      |
|---------------------------------|------------------------------------------------------------------------------------------------------------------------------------------------------------------------------------------------------------------------------------------------------------------------------------------------------------------------------------------------|
| Number of bowls                 | 1 bowl                                                                                                                                                                                                                                                                                                                                         |
| Waste fitting                   | 3,5" drain                                                                                                                                                                                                                                                                                                                                     |
| FEATURES                        |                                                                                                                                                                                                                                                                                                                                                |
| GUN METAL                       | The Gun Metal finish is obtained by treating steel with a physical process called PVD (Phisical Vacuum Deposition) which deposits particles of noble metals on the surface. The result is a unique and refined aesthetic effect, and an improvement of the mechanical properties of the steel which is more resistant to impact and scratches. |
| PHANTOM BASE 30 mm              | The Phantom BASE sink's bottoms are specifically engineered to be coupled with sinks made out of slabs. The perimetric trough makes for a simple and perfect installation. This version of Phantom BASE is meant for slabs of 30mm thickness.                                                                                                  |
| PHANTOM BASE WITHOUT<br>WELDING | The steel bottom Phantom BASE solves the problem of water draining of slab sinks, because the slope built into the moulded bottom ensures perfect draining. The radius and sloped profile of Phantom BASE guarantee great practicality and hygiene in everyday cleaning.                                                                       |
| High thickness                  | 1.5 mm thick steel. A significant thickness, which guarantees the maximum sturdiness and durability.                                                                                                                                                                                                                                           |
| Small radius                    | Bowls with squared shapes with a modern design and an increased capacity, for a minimal aesthetics connected with an extreme practicity.                                                                                                                                                                                                       |
| Basket 3,5" waste fitting       | The drain is equipped with a large 3.5" drain, with the practical basket cap that prevents the discharge of solid parts.                                                                                                                                                                                                                       |